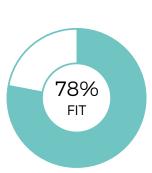

## **SPECIALIST**

Oliver Chase

**OVERALL FIT:** 88%

Performance Model = highlighted boxes; Oliver's placement = his initials