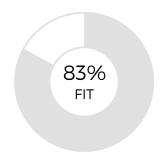

# **SALES**

Oliver Chase

**OVERALL FIT:** 

**79%** 

Performance Model = highlighted boxes; Oliver's placement = his initials