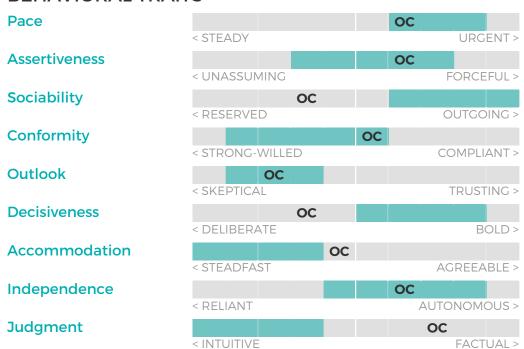

#### **BEHAVIORAL TRAITS**

Assertiveness

Sociability

Pace

Conformity

Outlook

Decisiveness

Accommodation

Independence

**Judgment** 