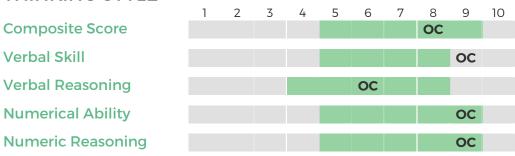

# \*\* SAMPLE POSITION FOR PXT SELECT \*\*

Oliver Chase

OVERALL FIT: 70%

8

OC

9

OC

OC

OC

10

Performance Model = highlighted boxes; Oliver's placement = his initials

#### THINKING STYLE

Composite Score

Verbal Skill

Verbal Reasoning

Numerical Ability

Numeric Reasoning