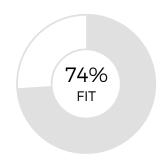

### **MANAGER-SALES**

Oliver Chase

**OVERALL FIT:** 

85%

Performance Model = highlighted boxes; Oliver's placement = his initials