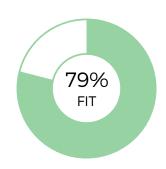

# **SALES**

Oliver Chase

**OVERALL FIT:** 

**79%** 

Performance Model = highlighted boxes; Oliver's placement = his initials