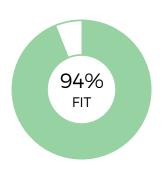

# \*\* SAMPLE POSITION FOR PXT SELECT \*\*

Oliver Chase

OVERALL FIT: 70%

8

OC

9

OC

OC

OC

10

Performance Model = highlighted boxes; Oliver's placement = his initials

#### **BEHAVIORAL TRAITS**

Assertiveness

Sociability

Pace

Conformity

Outlook

Decisiveness

Accommodation