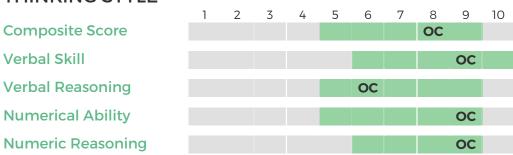

# \*\* SAMPLE POSITION FOR PXT SELECT \*\*

Oliver Chase

OVERALL FIT: 70%

8

OC

9

OC

OC

OC

10

Performance Model = highlighted boxes; Oliver's placement = his initials

#### THINKING STYLE

Composite Score

Verbal Skill

Verbal Reasoning

Numerical Ability

Numeric Reasoning