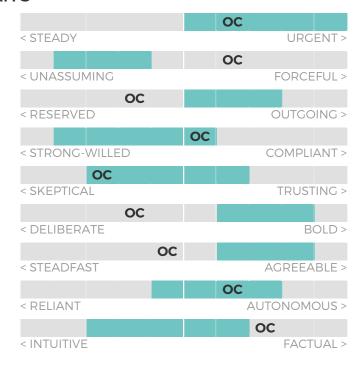

#### **BEHAVIORAL TRAITS**

Assertiveness

Sociability

Pace

Conformity

Outlook

Decisiveness

Accommodation

Independence

**Judgment** 