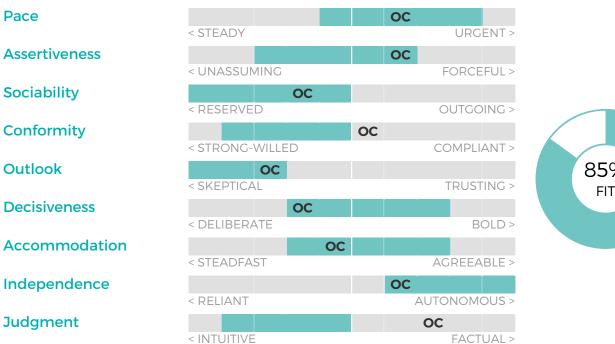

#### THINKING STYLE

#### **BEHAVIORAL TRAITS**

#### **BEHAVIORAL TRAITS**

Assertiveness

Sociability

Pace

Conformity

Outlook

Decisiveness

Accommodation

Independence

**Judgment** 