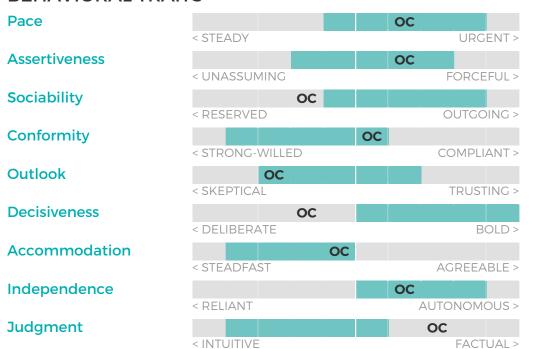

# \*\* SAMPLE POSITION FOR PXT SELECT \*\*

Oliver Chase

OVERALL FIT: 70%

8

OC

9

OC

OC

OC

10

Performance Model = highlighted boxes; Oliver's placement = his initials

#### **BEHAVIORAL TRAITS**

Assertiveness

Sociability

Pace

Conformity

Outlook

Decisiveness

Accommodation

Independence

**Judgment** 