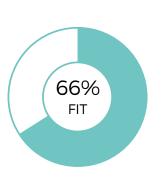

## **SPECIALIST**

Oliver Chase

**OVERALL FIT:** 88%

Performance Model = highlighted boxes; Oliver's placement = his initials