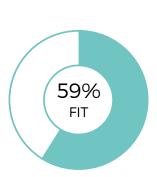

## **SPECIALIST**

Oliver Chase

**OVERALL FIT:** 88%

Performance Model = highlighted boxes; Oliver's placement = his initials